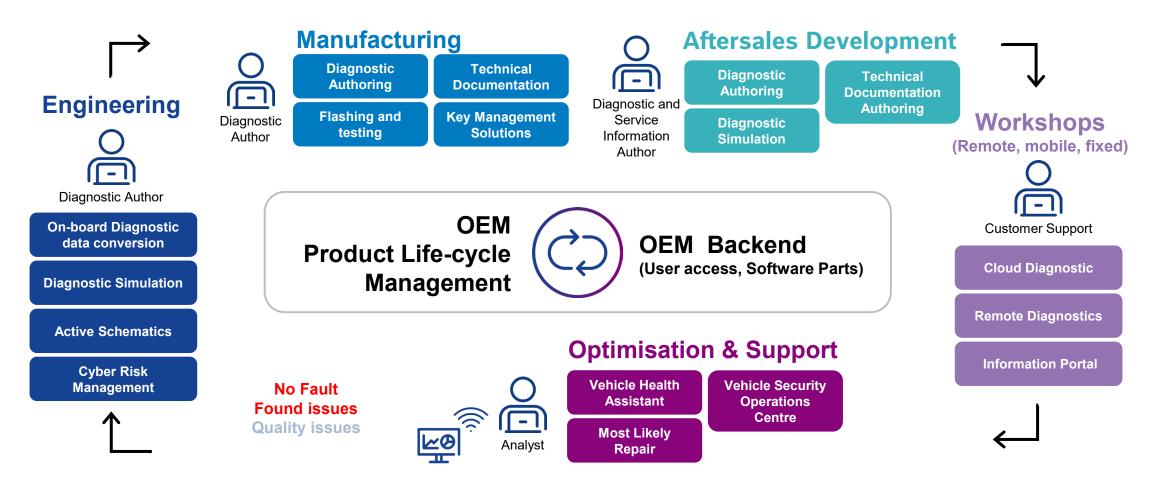

# Secure Life-cycle Diagnostic and Repair Overview

Development Production Operation Service & Repair

# **Proximity**

Diagnostic Authoring & Publication

Cloud Based Diagnostic Simulation Secure Proximity
Diagnostic & Repair

Analyse Diagnostic & Security events

## **Diagnostic Authoring**

#### **Content Development**

Simultaneous development of Diagnostic

- On-board features (fault management...)
- off-board features (flash routines...)

#### **Authoring Environment**

- Data driven (ODX…)
- Graphical authoring tool
- Test and release to publication pipeline

#### **Testing**

- Verified against virtual ECU / vehicle models
- Simulation solution

## **Secure Diagnostic and Repair**

#### Cloud based

- Controlled access
- Latest content ready
- DTC driven diagnostic session
  - Integrated repair data
  - Integrated troubelshooting
- View of other diagnostic tools available
  - Datalogger
  - Flash programming

#### **KMS** integration

 Integration with KMS system for secure flashing programming

## **Diagnostic Analysis**

#### Insights

Integrated feedback data analytics.

- Vehicle Data
- Dealer Data
- Tool Data
- User Management

## **Security Analysis**

- Security events information
  - FROM diagnostic tool session file
  - TO CycurGuard solution
- To enable Expert analysis

# **Portfolio Overview**

#### List of Products / Services from the product slide

- Diagnostic Authoring Tool
- Cloud Validation Environment
- Proximity Diagnostics with integrated repair information
  - KMS enabled diagnostic services
  - Active Schematics
  - Repair Manual
- Diagnostic data analytics and predictions
- Key management solutions Cyber Risk management