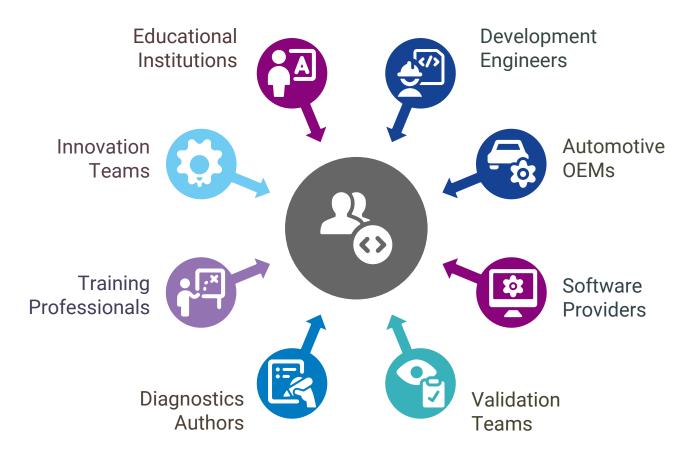

# Cloud Based Diagnostic Simulation Overview







Factory



Vehicle



#### **Cloud Based Diagnostic Simulation**

Off-Board Tools
Development

Diagnostic Content Validation Vehicle Diagnostics
Training

Diagnostic Communication

Issue Investigation



#### Introduction



#### **Vehicle diagnostic simulation platform:**

A cloud-hosted, web-accessible tool that combines **simplified creation**, **advanced customization**, and **real-time testing** capabilities to streamline diagnostics development, validation, and training—eliminating the need for a physical vehicle.



#### Why Simulation?





Who uses Vehicle Simulation?



### One Tool, End-to-End Simulation Solutions



Key Benefits of our solution



#### **Grade-X Validation Environment**



Why not try our solution



Talk to an ETAS representative to obtain trial access for our Cloud Based Diagnostic Simulation Environment, or email us at <a href="mailto:support.vsi@etas.com">support.vsi@etas.com</a>

Download: <a href="https://etas-prod.etas-gxve.com/gen-demo/portal/site/index.html">https://etas-prod.etas-gxve.com/gen-demo/portal/site/index.html</a>



Thank you!