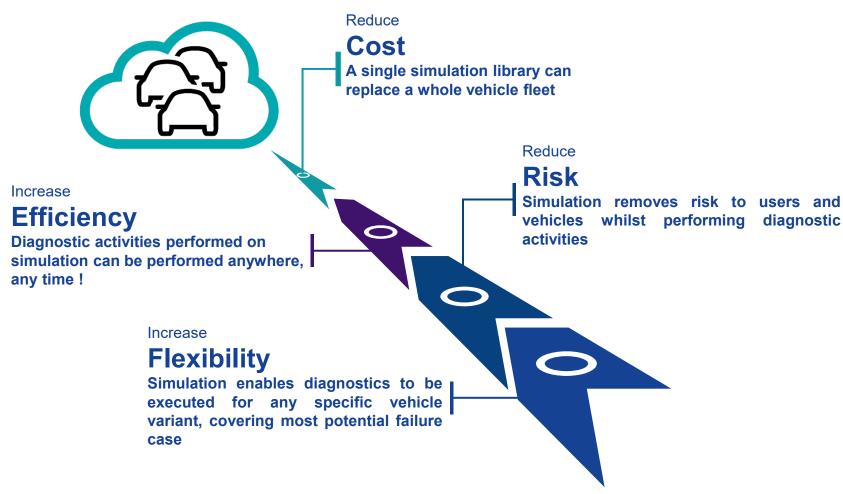

# Cloud Based Diagnostic Simulation Overview







Factory



Vehicle



#### **Cloud Based Diagnostic Simulation**

Off-Board Tools
Development

Diagnostic Content Validation Vehicle Diagnostics
Training

Diagnostic Communication

Issue Investigation



#### Introduction



#### **Vehicle diagnostic simulation platform:**

A cloud-hosted, web-accessible tool that combines **simplified creation**, **advanced customization**, and **real-time testing** capabilities to streamline diagnostics development, validation, and training—eliminating the need for a physical vehicle.



#### Why Simulation?





Who uses Vehicle Simulation?



### One Tool, End-to-End Simulation Solutions



Key Benefits of our solution



#### **Grade-X Validation Environment**



Why not try our solution



Talk to an ETAS representative to obtain trial access for our Cloud Based Diagnostic Simulation Environment, or email us at <a href="mailto:support.vsi@etas.com">support.vsi@etas.com</a>

Download: <a href="https://etas-prod.etas-gxve.com/gen-demo/portal/site/index.html">https://etas-prod.etas-gxve.com/gen-demo/portal/site/index.html</a>



Thank you!