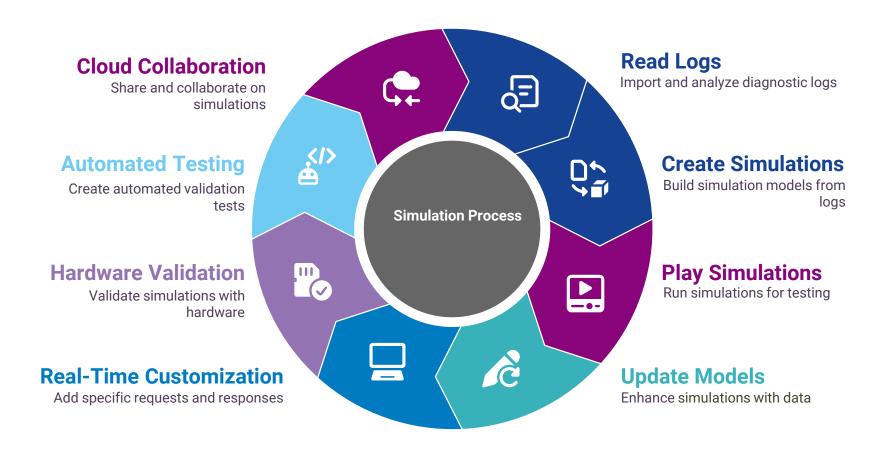

# Cloud Based Diagnostic Simulation Overview







Factory



Vehicle



#### **Cloud Based Diagnostic Simulation**

Off-Board Tools
Development

Diagnostic Content Validation Vehicle Diagnostics
Training

Diagnostic Communication

Issue Investigation



#### Introduction



#### **Vehicle diagnostic simulation platform:**

A cloud-hosted, web-accessible tool that combines **simplified creation**, **advanced customization**, and **real-time testing** capabilities to streamline diagnostics development, validation, and training—eliminating the need for a physical vehicle.



#### Why Simulation?





Who uses Vehicle Simulation?



### One Tool, End-to-End Simulation Solutions



Key Benefits of our solution



#### **Grade-X Validation Environment**



Why not try our solution



Talk to an ETAS representative to obtain trial access for our Cloud Based Diagnostic Simulation Environment, or email us at <a href="mailto:support.vsi@etas.com">support.vsi@etas.com</a>

Download: <a href="https://etas-prod.etas-gxve.com/gen-demo/portal/site/index.html">https://etas-prod.etas-gxve.com/gen-demo/portal/site/index.html</a>



Thank you!